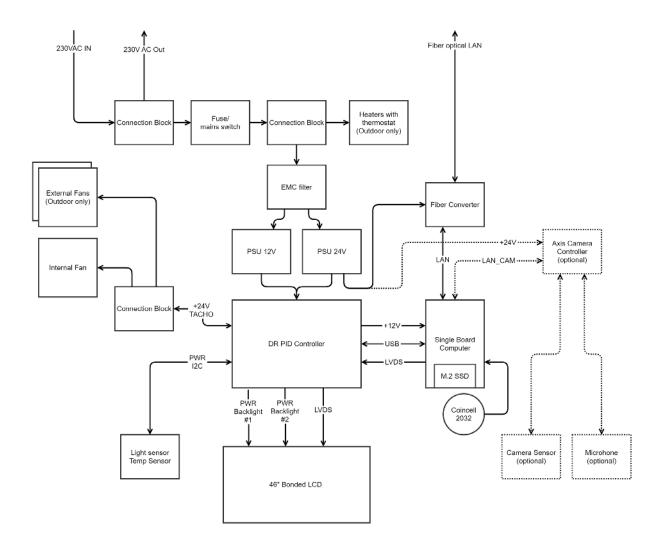

| Powder coated aluminium                             |
| Ingress Protection       | IP54 with 4x configurable cable grommets (optional) |
| Size                     | 229 x 1190 x 705mm (d x w x h)                      |
| Weight                   | 52kg, 58kg in carton                                |
| Operating temperature    | -40°C to +45°C                                      |
| Storage temperature      | -20°C to +45°C                                      |
| Humidity                 | 5-90% R-H. non-condensing                           |
| ROHS                     | Compliant                                           |
| CE                       | EN50121-1 & EN50121-4                               |



State: Revision: Released, Version 7A, 10.09.2024

## Block Diagram





State: Revision: Released, Version 7A, 10.09.2024

# Technical Drawings