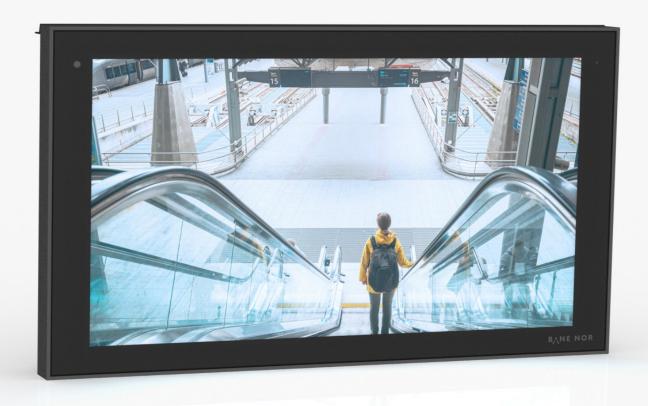

#### PUBLIC INFORMATION DISPLAY 46" OUTDOOR

The 46" public information displays from Data Respons Solutions are designed for outdoor applications in public areas.

The displays can operate 24/7 in harsh environments whilst maintaining excellent picture quality.

The powerful built-in player is supported by all common operating platforms including MS Windows and Linux.

Surveilance over network option with 1080p camera behind the front glass, shock sensor and high quality microphone.

Connectivity with central equipment over Ethernet as standard, optional over Wi-Fi or LTE.

With its modular design makes it easily serviceable for technical personnel operating the PID installation.

State: Revision: Released, Version 7A, 10.09.2024