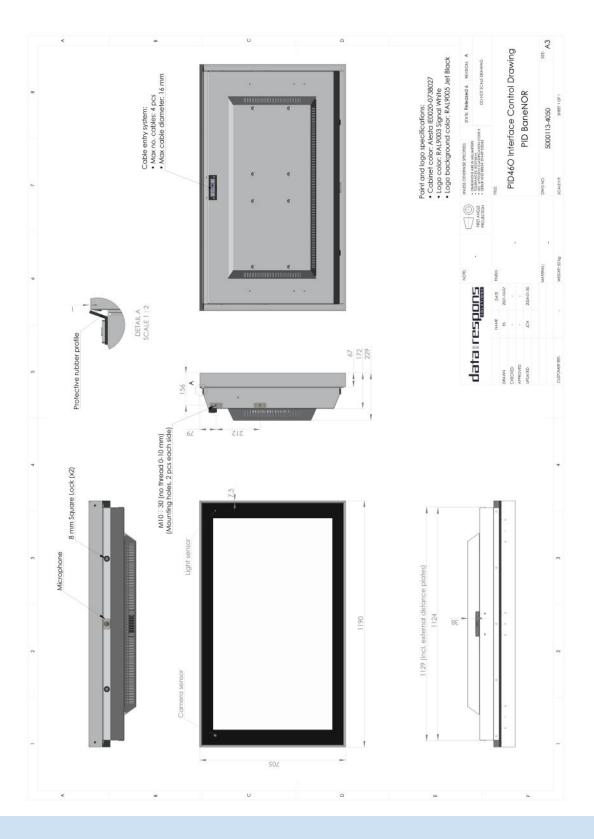

# Technical Drawings

| Mechanical & Environment |                                                     |
|--------------------------|-----------------------------------------------------|
| Chassis                  | Powder coated aluminium                             |
| Ingress Protection       | IP54 with 4x configurable cable grommets (optional) |
| Size                     | 229 x 1190 x 705mm (d x w x h)                      |
| Weight                   | 52kg, 58kg in carton                                |
| Operating temperature    | -40°C to +45°C                                      |
| Storage temperature      | -20°C to +45°C                                      |
| Humidity                 | 5-90% R-H. non-condensing                           |
| ROHS                     | Compliant                                           |
| CE                       | EN50121-1 & EN50121-4                               |